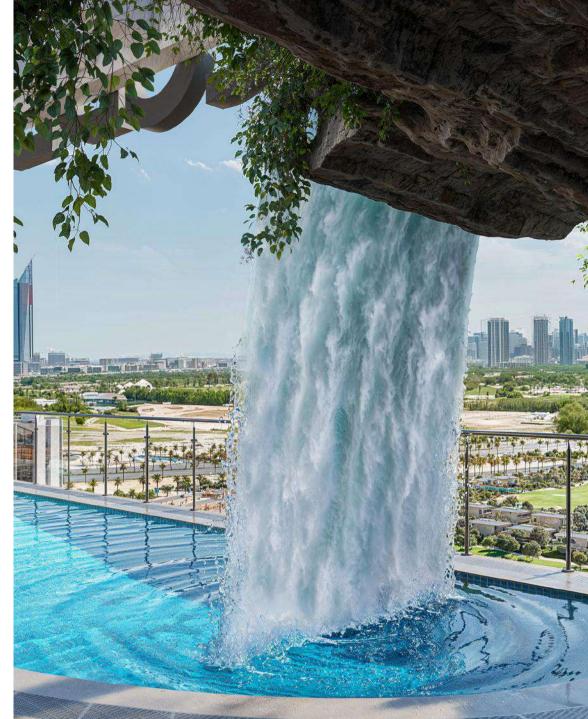

# Every day is a new experience with our thoughtfully put-together world-class amenities, from immersive pools to therapeutic wellness facilities such as a separate sauna, jacuzzi, and steam rooms for men and women, prioritizing privacy. Everything you need is right here.

Sensory Water Therapy

**\*\*** 

Gamers' Lounge

Ladies Jacuzzi

Water Fall

E-vehicle Charging

Net Cricket

Pilates

evaporate to nothingness

Men Steamroom Steamroom

Women

SAUNA ROOM

Let your cares take the back seat with our carefully crafted amenities, offering everything from interactive pools to rejuvenating wellness facilities including separate saunas, jacuzzis, and steam rooms for men and women, right here, at Vega.