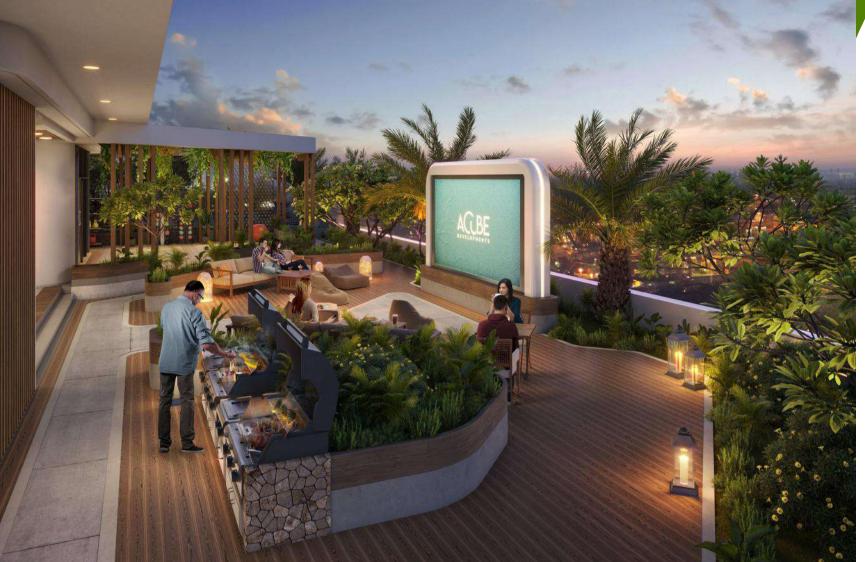

# Every day is a new experience with our thoughtfully put-together world-class amenities, from immersive pools to therapeutic wellness facilities such as a separate sauna, jacuzzi, and steam rooms for men and women, prioritizing privacy. Everything you need is right here.

## Amenities

Modern Lobby

Wellness Garden

Multi Function Hall

Children's Library

Gents Steam Room

Kids' Pool

Vastu Compliant

CrossFit Area

Rock Oasis

Co-working Lounge

Ladies

Sauna

Fully Equipped Gym

ANPR System

Jogging Track

Sensory Water Therapy

**\*\*** 

Gamers' Lounge

Ladies Jacuzzi

Water Fall

E-vehicle Charging

Net Cricket

Pilates

Studio

SE'Z

Kids' Indoor

Play Area

Ladies

Steam Room

Water

Cave

Facial

Recognition Access

Outdoor

Yoga Studio

Kids' Outdoor

Play Area

Gents

Sauna

Pool Deck

Lounge

Picklebal Court

Outdoor Cinema

Toddler Play Area

24/7 Security

iscover new things daily

Surrounded by nature's embrace, brings a sense of peace that an apartment can't quite match. Every window frames a view of greenery, making the world outside feel like an extension of your own space.