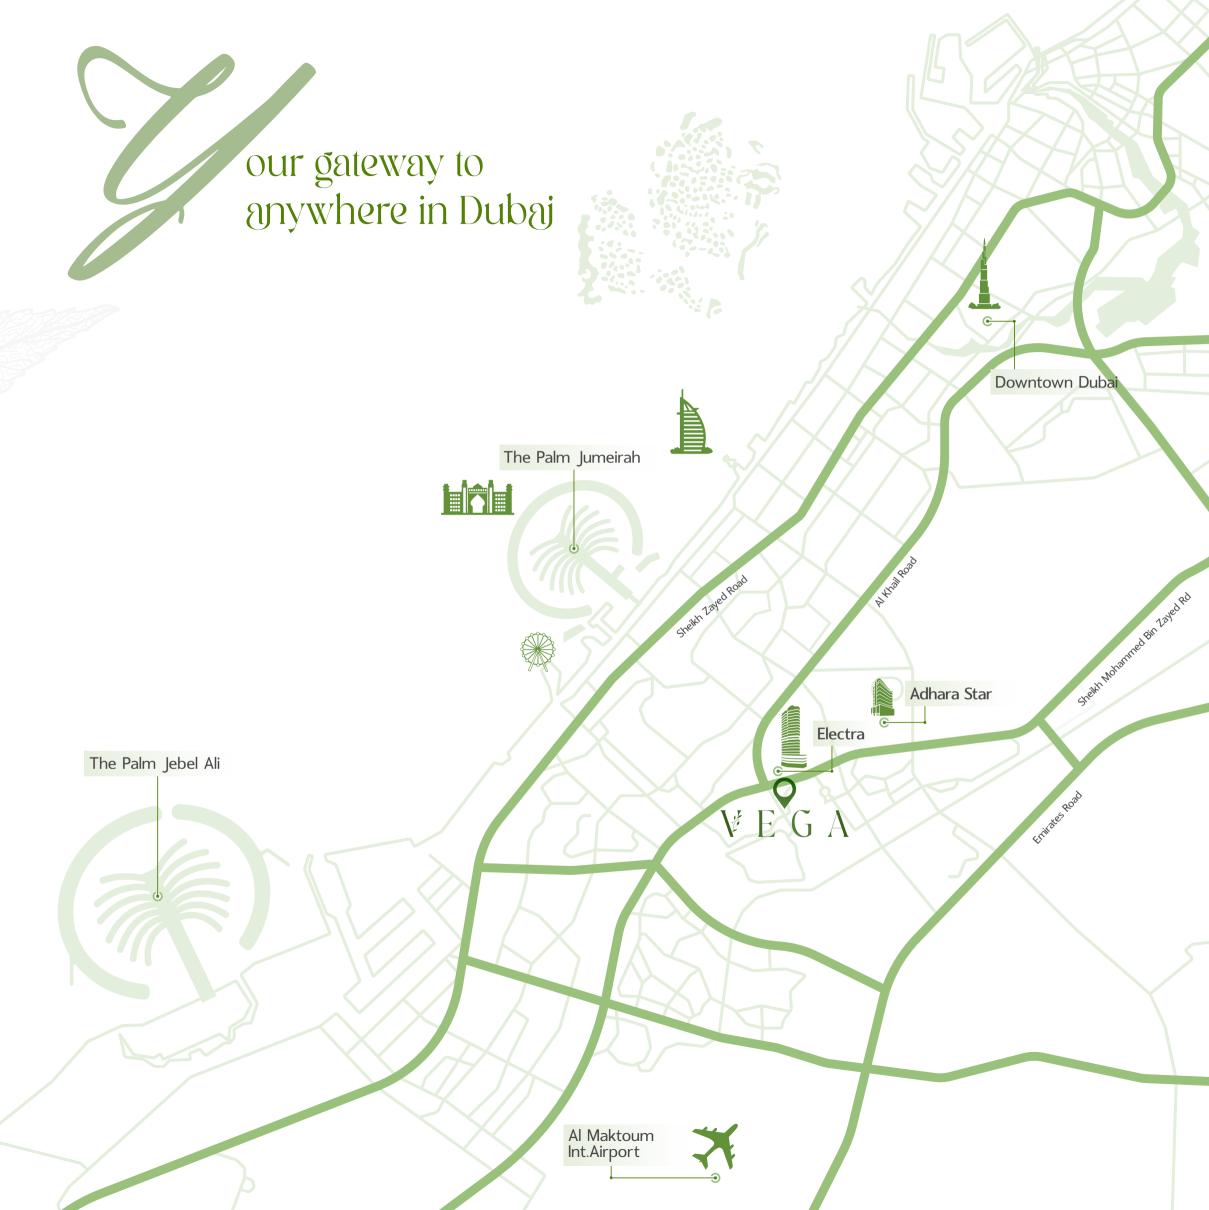

## Dubaj Sport City

Vega is perfectly positioned in Dubai Sports City, a dynamic hub celebrated for its world-class sports facilities, expansive green landscapes, and an impressive array of lifestyle amenities. Residents of Vega can enjoy unparalleled convenience, with proximity to top-tier schools, premium healthcare facilities, and an array of recreational options, including cricket stadiums, golf courses, football arenas, and more. The neighborhood also boasts a rich selection of shopping malls, lush parks, and diverse dining experiences to suit every palate.

With seamless connectivity to Dubai's iconic landmarks—such as the Burj Al Arab, Palm Jumeirah, and Downtown Dubai—along with easy access to major transportation routes, Dubai Sports City offers an unmatched blend of convenience and sophistication, making Vega the perfect home to experience it all.

# O-5 Minutes

- Dubai International Cricket Stadium
- Dubai Autodrone
- ◆ The Els Club
- Jumeirah Village Circle
- Jumeirah Village Triangle
- Arjan
- Motor City
- Production City

# 10-15 Minutes

- Burj Al Arab
- Palm Jumeirah
- Al Barsha
- Dubai Internet City
- Dubai Studio City
- Dubai Investment Park
- **E**xpo 2020
- Al Furjan

## 15-25 Minutes

- Downtown / Burj Khalifa
- Business Bay
- Dubai Marina
- Dubai Investments Park
- Jebel Ali
- Al Makhtoum International Airport
- → IMG Worlds of Adventure
- Global Village