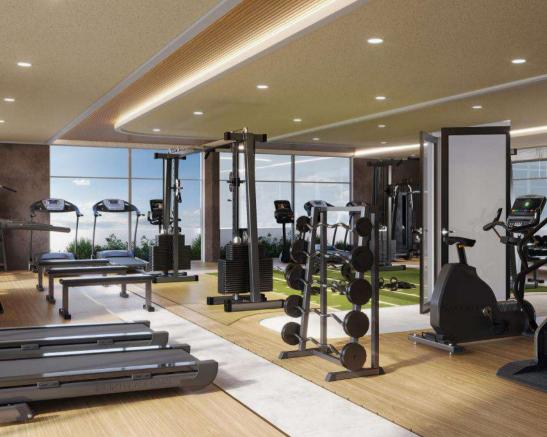

CrossFit Area

Rock Oasis

Co-working Lounge

Ladies

Sauna

Fully Equipped Gym

ANPR System

Jogging Track