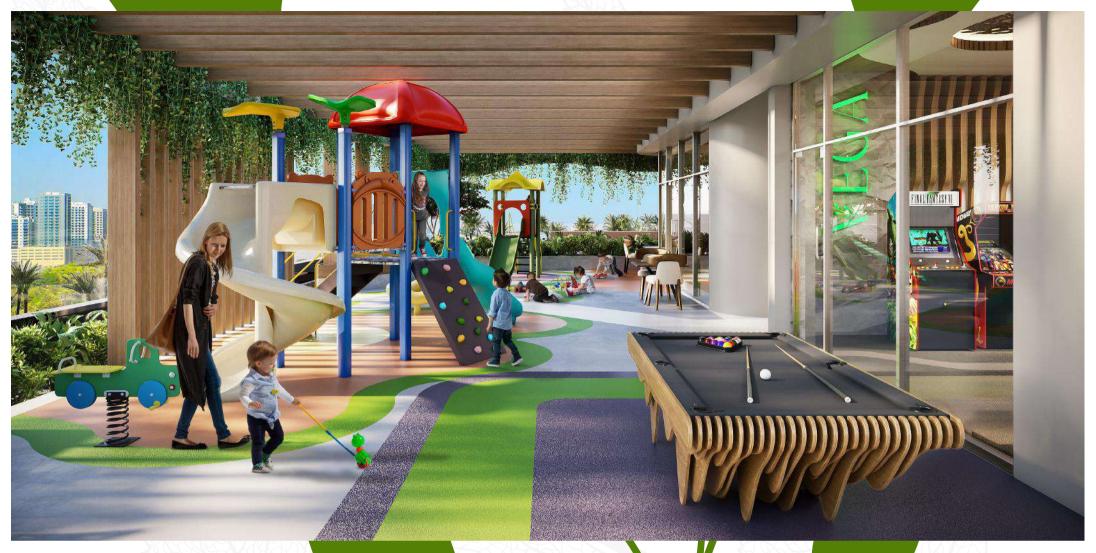

Sensory Water Therapy

**\*\*** 

Gamers' Lounge

Ladies Jacuzzi

Water Fall

E-vehicle Charging

Net Cricket

Pilates

Studio

SE'Z

Kids' Indoor

Play Area

Ladies

Steam Room

Water

Cave

Facial

Recognition Access

Outdoor

Yoga Studio

Kids' Outdoor

Play Area

Gents

Sauna