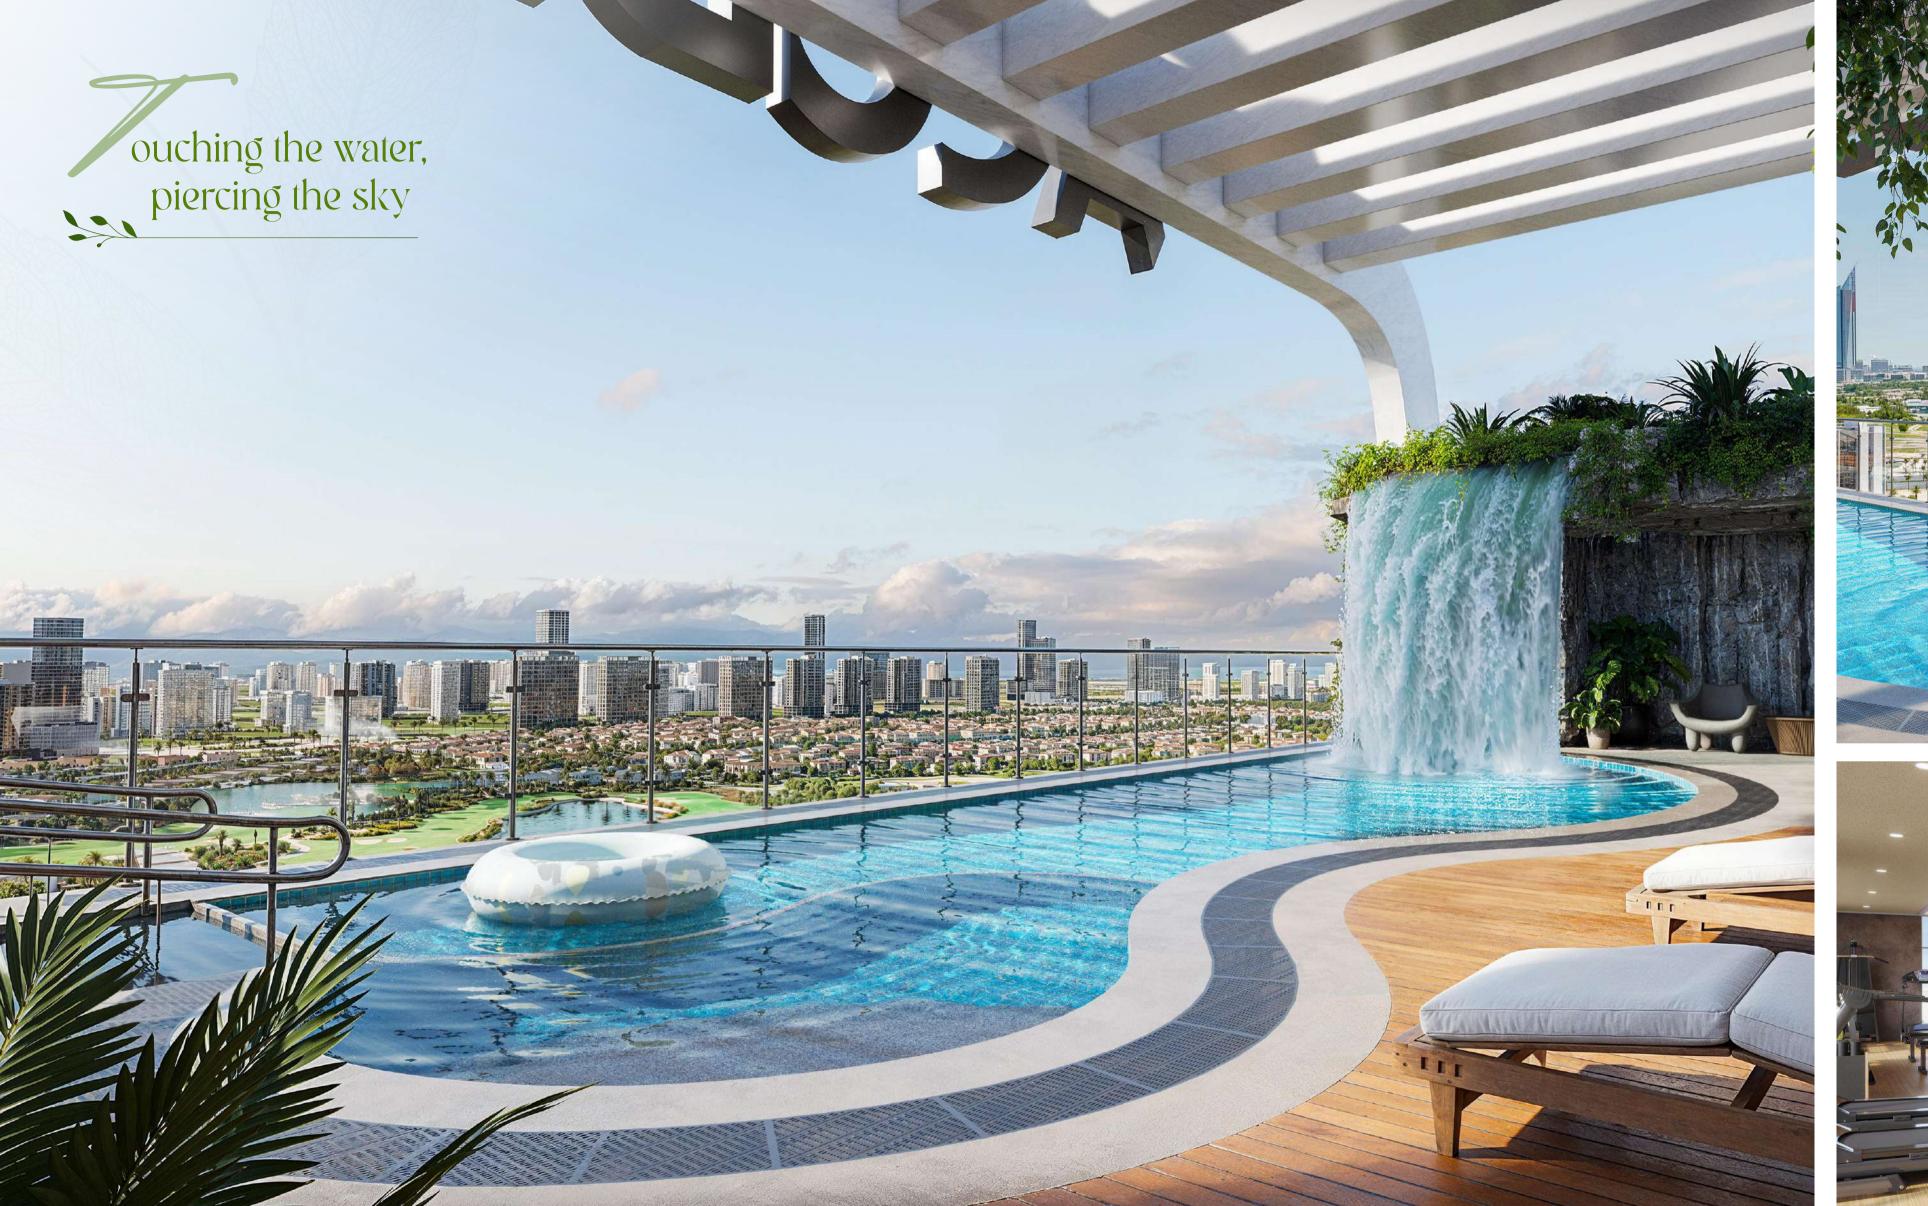

# Every day is a new experience with our thoughtfully put-together world-class amenities, from immersive pools to therapeutic wellness facilities such as a separate sauna, jacuzzi, and steam rooms for men and women, prioritizing privacy. Everything you need is right here.

Sensory Water Therapy

**\*\*** 

Gamers' Lounge

Ladies Jacuzzi

Water Fall

E-vehicle Charging

Net Cricket

Pilates