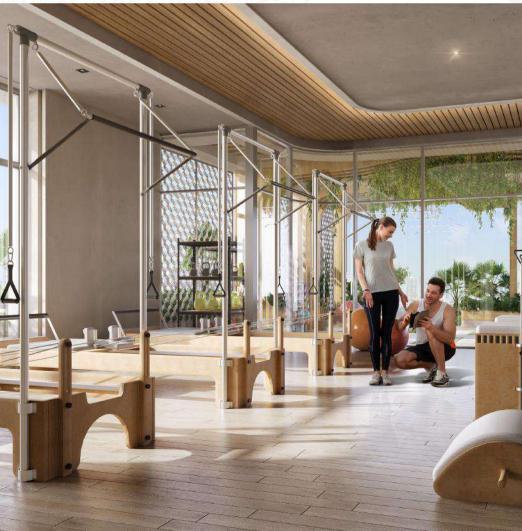

CrossFit Area

Rock Oasis

Co-working Lounge

Ladies

Sauna

Fully Equipped Gym

ANPR System

Jogging Track

Sensory Water Therapy

**\*\*** 

Gamers' Lounge

Ladies Jacuzzi

Water Fall

E-vehicle Charging

Net Cricket

Pilates