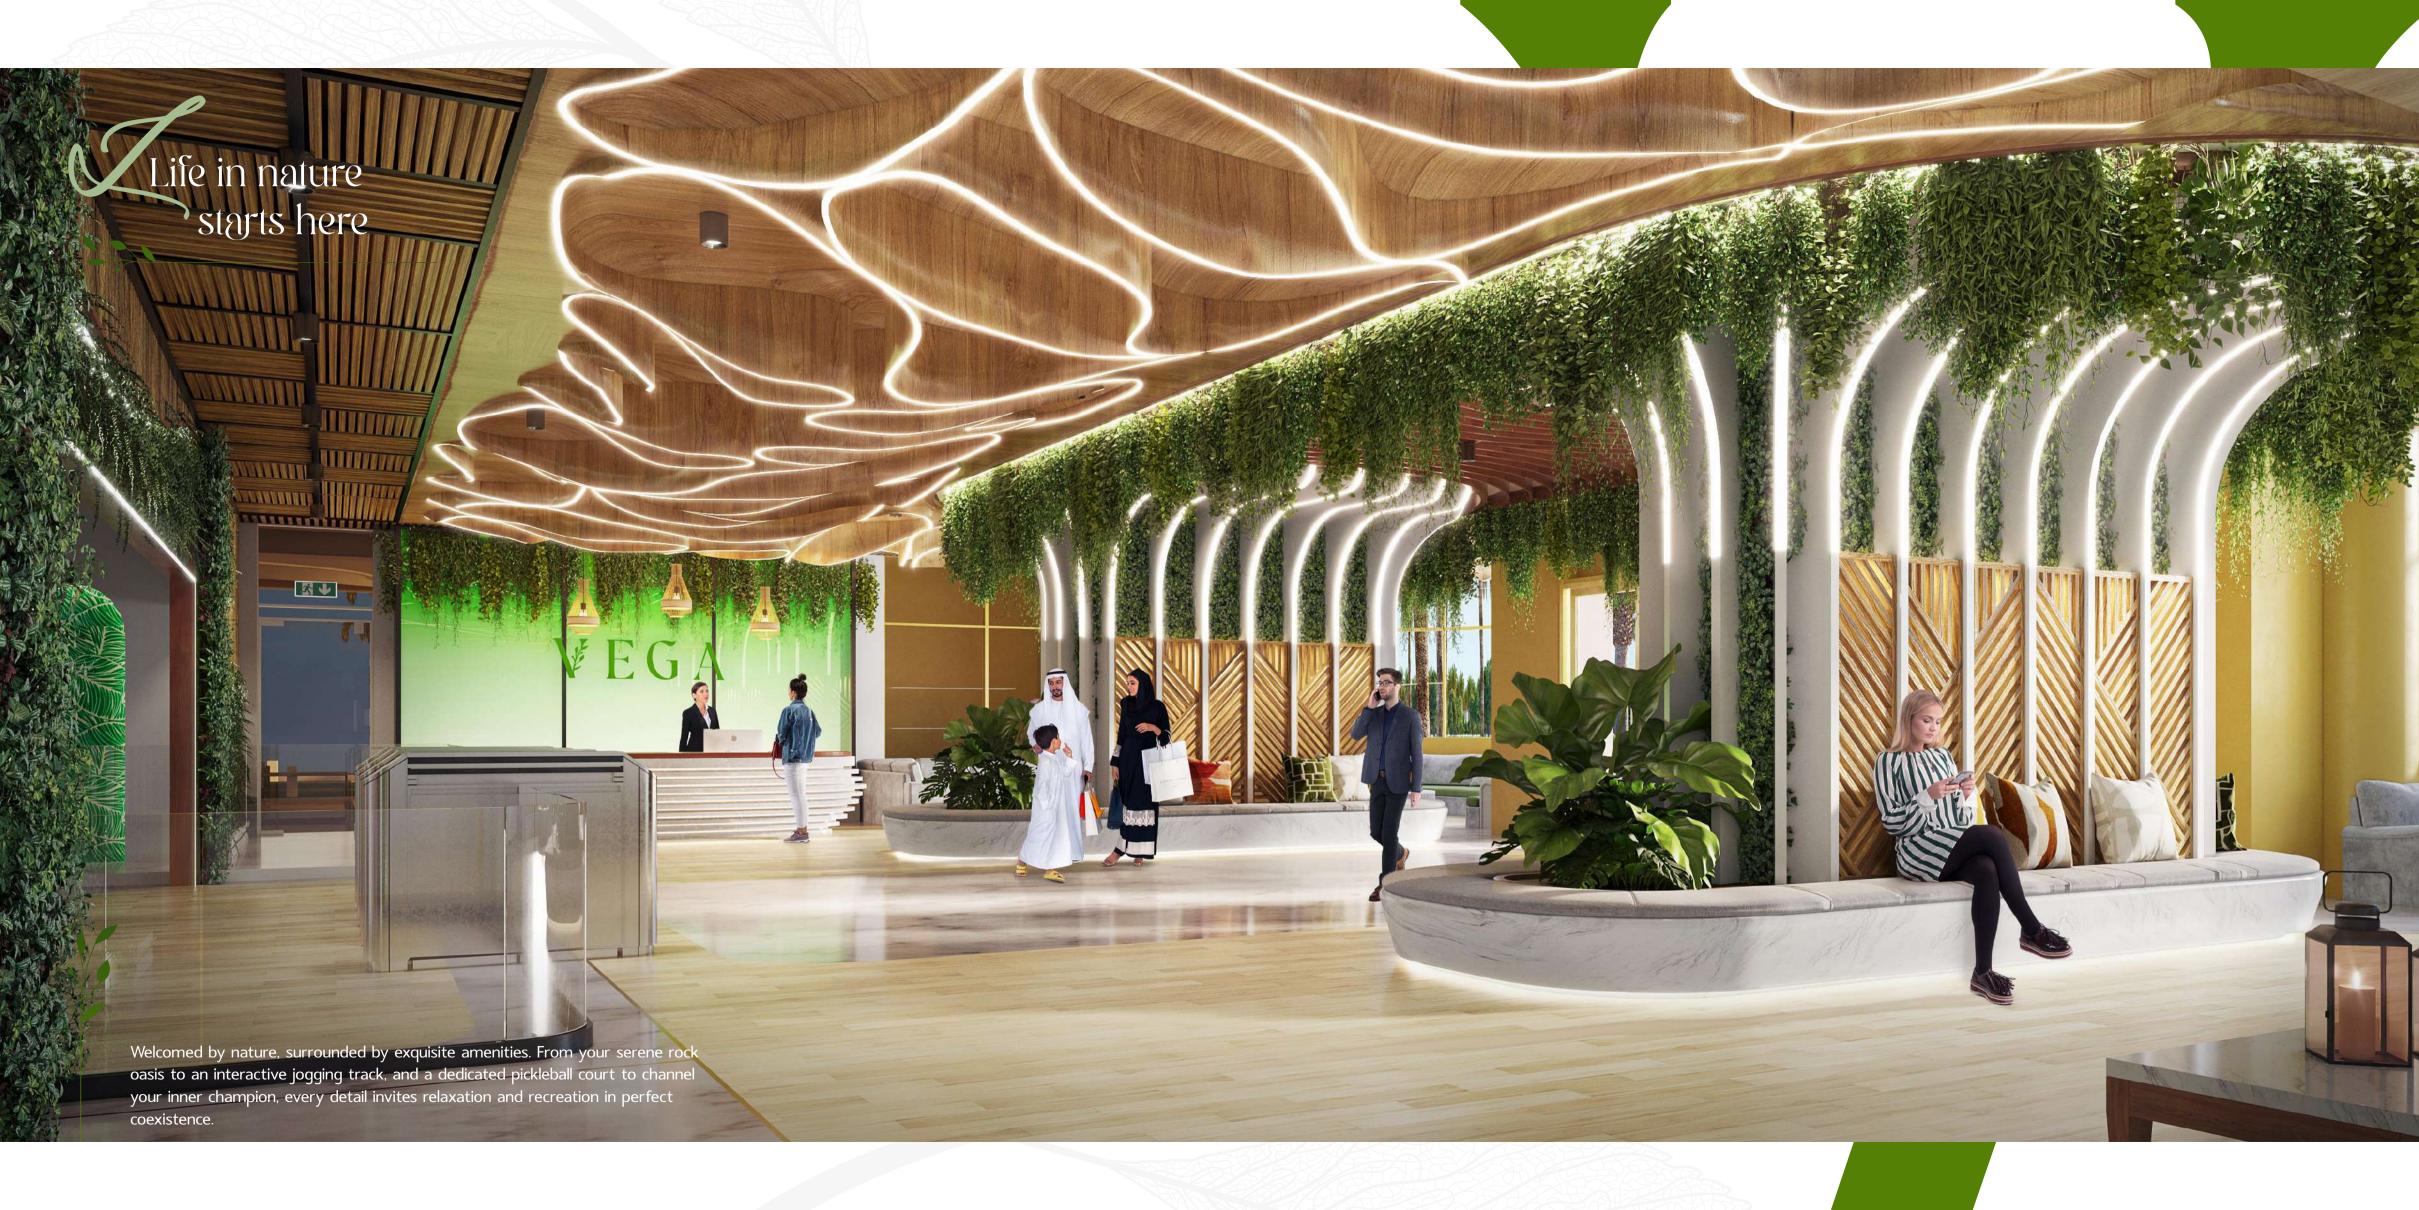

## EGA

Vega draws its name from the brightest star in the northern constellation of Lyra. Rising as a G+3P+18F residential building, Vega stands tall in the vibrant district of Dubai Sports City, renowned for its energetic lifestyle and modern amenities.

As our third thriving project, Vega offers a stunning selection of luxury studio, one-, two-, and three-bedroom apartments, each thoughtfully designed to blend comfort, style & functionality. Inspired by the soothing essence of nature, Vega incorporates carefully chosen elements to bring the outdoors in, creating a rejuvenating living environment.

Picture yourself in a moment of serene connection, where the soothing touch of nature

envelops you. Amid lush greenery, with the gentle rustle of leaves and soft whispers of the forest, experience a place that invites you to unwind, breathe, and find peace. The perfect escape, where life feels both calm and vibrant.

# Every day is a new experience with our thoughtfully put-together world-class amenities, from immersive pools to therapeutic wellness facilities such as a separate sauna, jacuzzi, and steam rooms for men and women, prioritizing privacy. Everything you need is right here.

## Amenities

Modern Lobby

Wellness Garden

Multi Function Hall

Children's Library

Gents Steam Room

Kids' Pool

Vastu Compliant

CrossFit Area

Rock Oasis

Co-working Lounge

Ladies

Sauna

Fully Equipped Gym

ANPR System

Jogging Track

Sensory Water Therapy

**\*\*** 

Gamers' Lounge

Ladies Jacuzzi

Water Fall

E-vehicle Charging

Net Cricket

Pilates