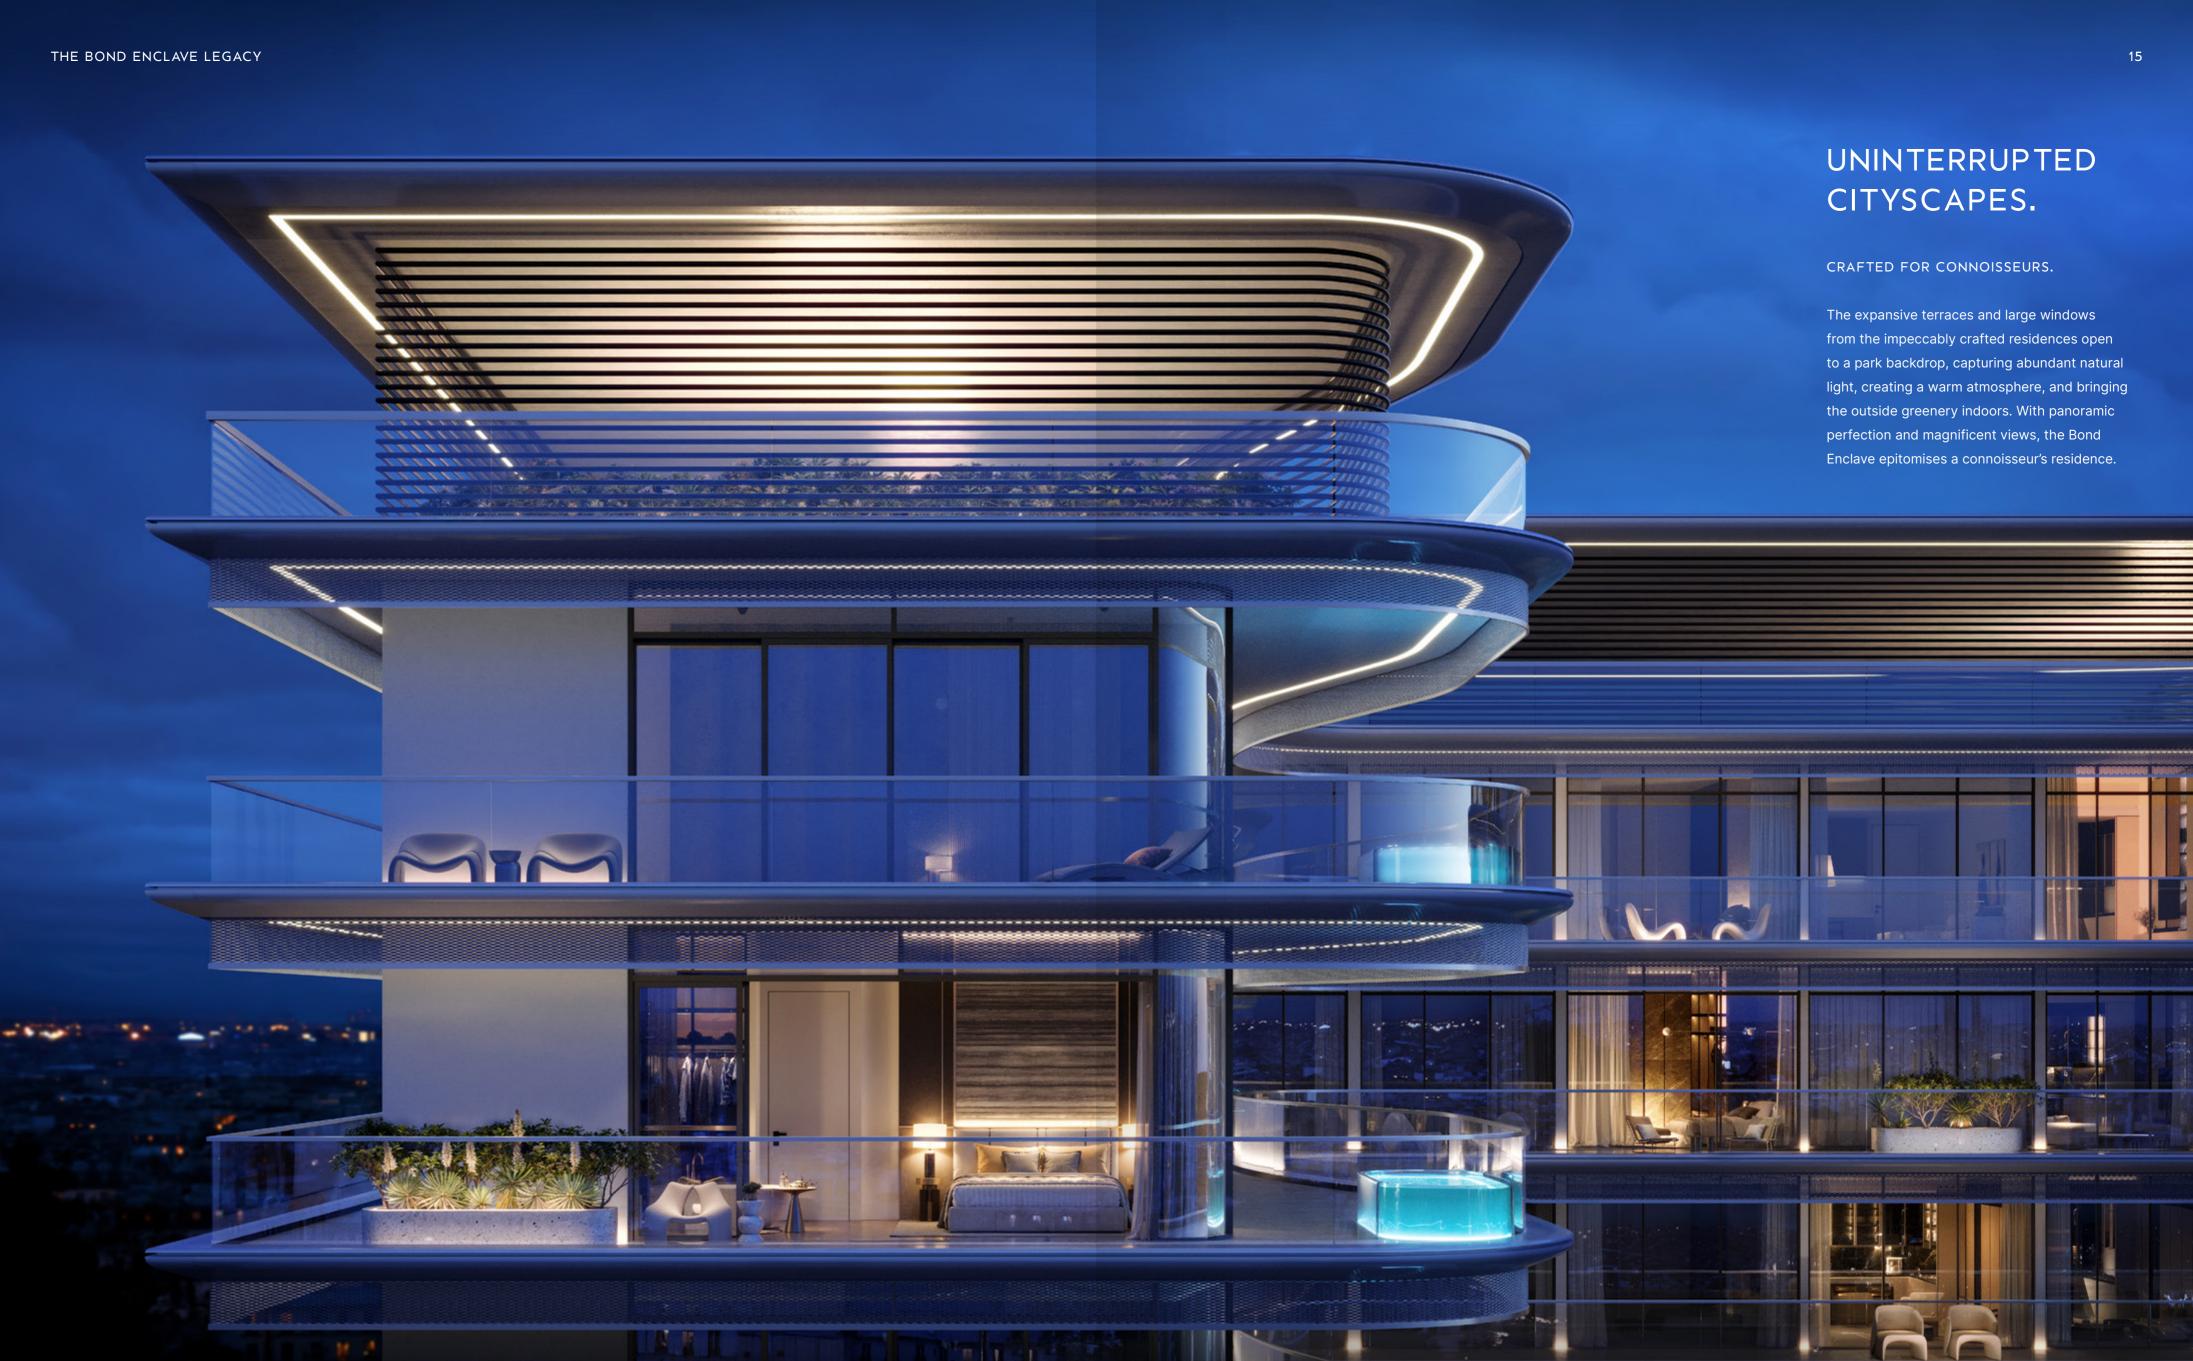

#### UNPARALLELED LUXURY WITHIN REACH

Our grand entrance with double height lobby sets the tone for a residence worthy of the most discerning residents. Extend your living space and connect with fellow residents at the clubhouse. Immerse yourself in a captivating film at the cinema, push your limits in the high-performance gymnasium, or unwind by the serene lazy river and infinity pool. Every detail is meticulously curated to elevate your life.

STEP INTO A WORLD OF METICULOUSLY
ENVISIONED AMENITIES DESIGNED TO
TRANSFORM YOUR EVERYDAY EXPERIENCE.

LOBBY LOUNGE