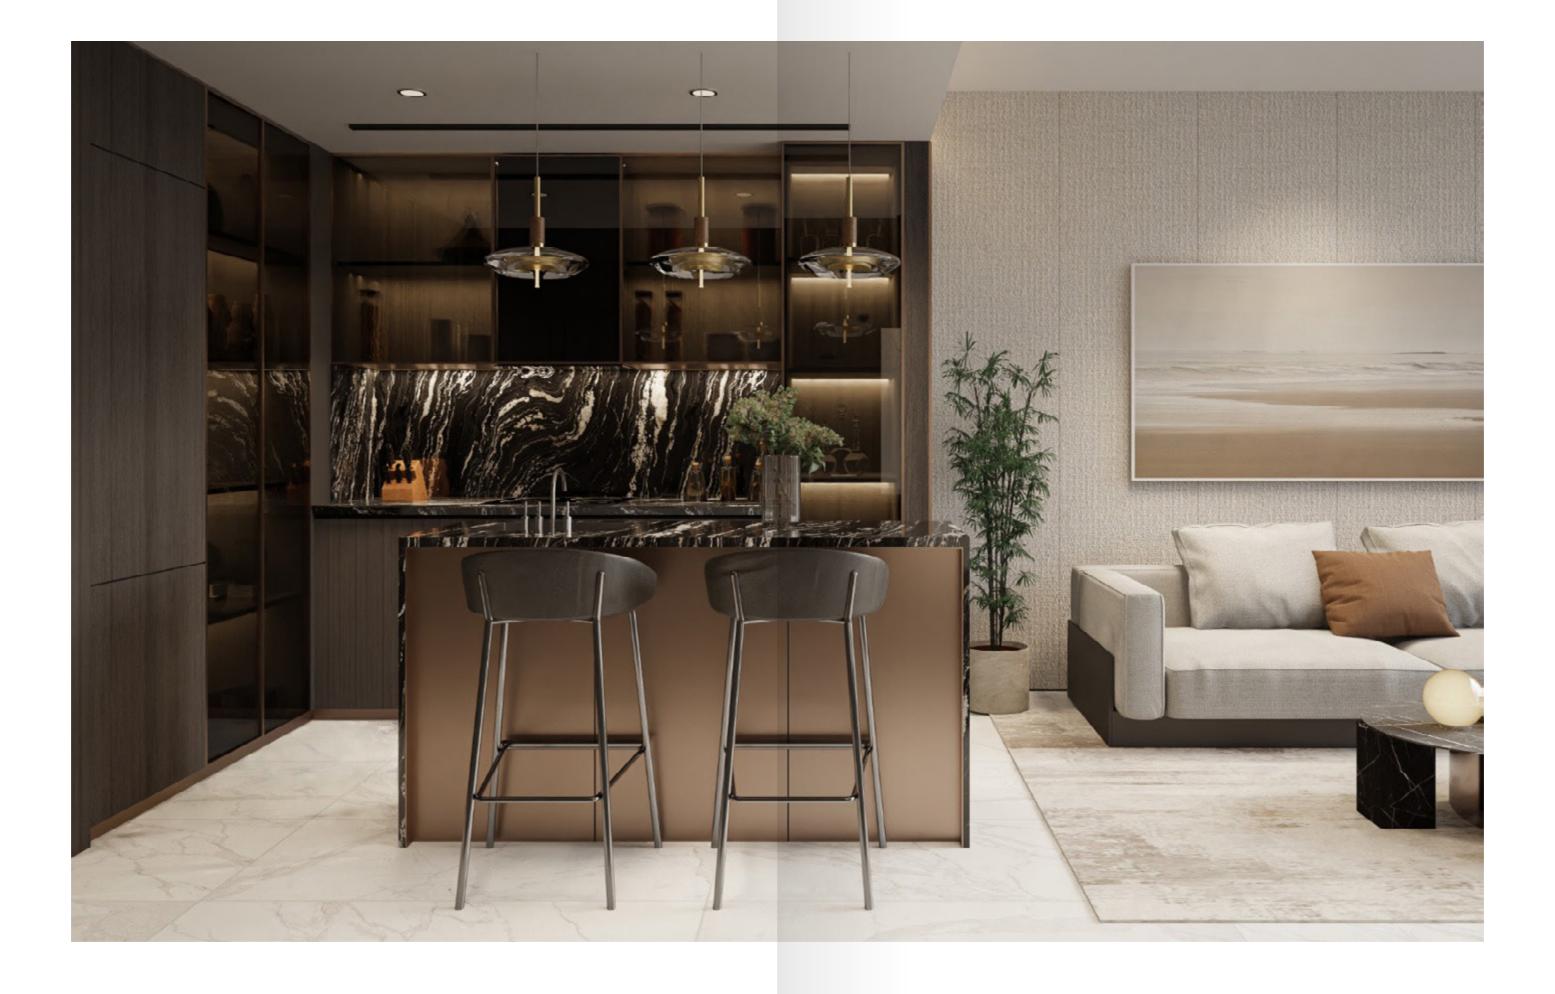

#### LIVING ROOMS

Unwind in a haven of refined elegance. Living areas boast expansive layouts, meticulously crafted with European-inspired design. Natural light flooded the space, highlighting the exquisite finishes and curated colour palette. Each detail fosters a sense of timeless sophistication, setting the stage for unforgettable gatherings.

#### KITCHENS

Embrace your inner chef in a culinary sanctuary. Open-concept kitchens seamlessly integrate premium Bosch white goods with sleek countertops and bespoke cabinetry. Indulge in the thrill of cooking within a space designed for functionality and timeless elegance.