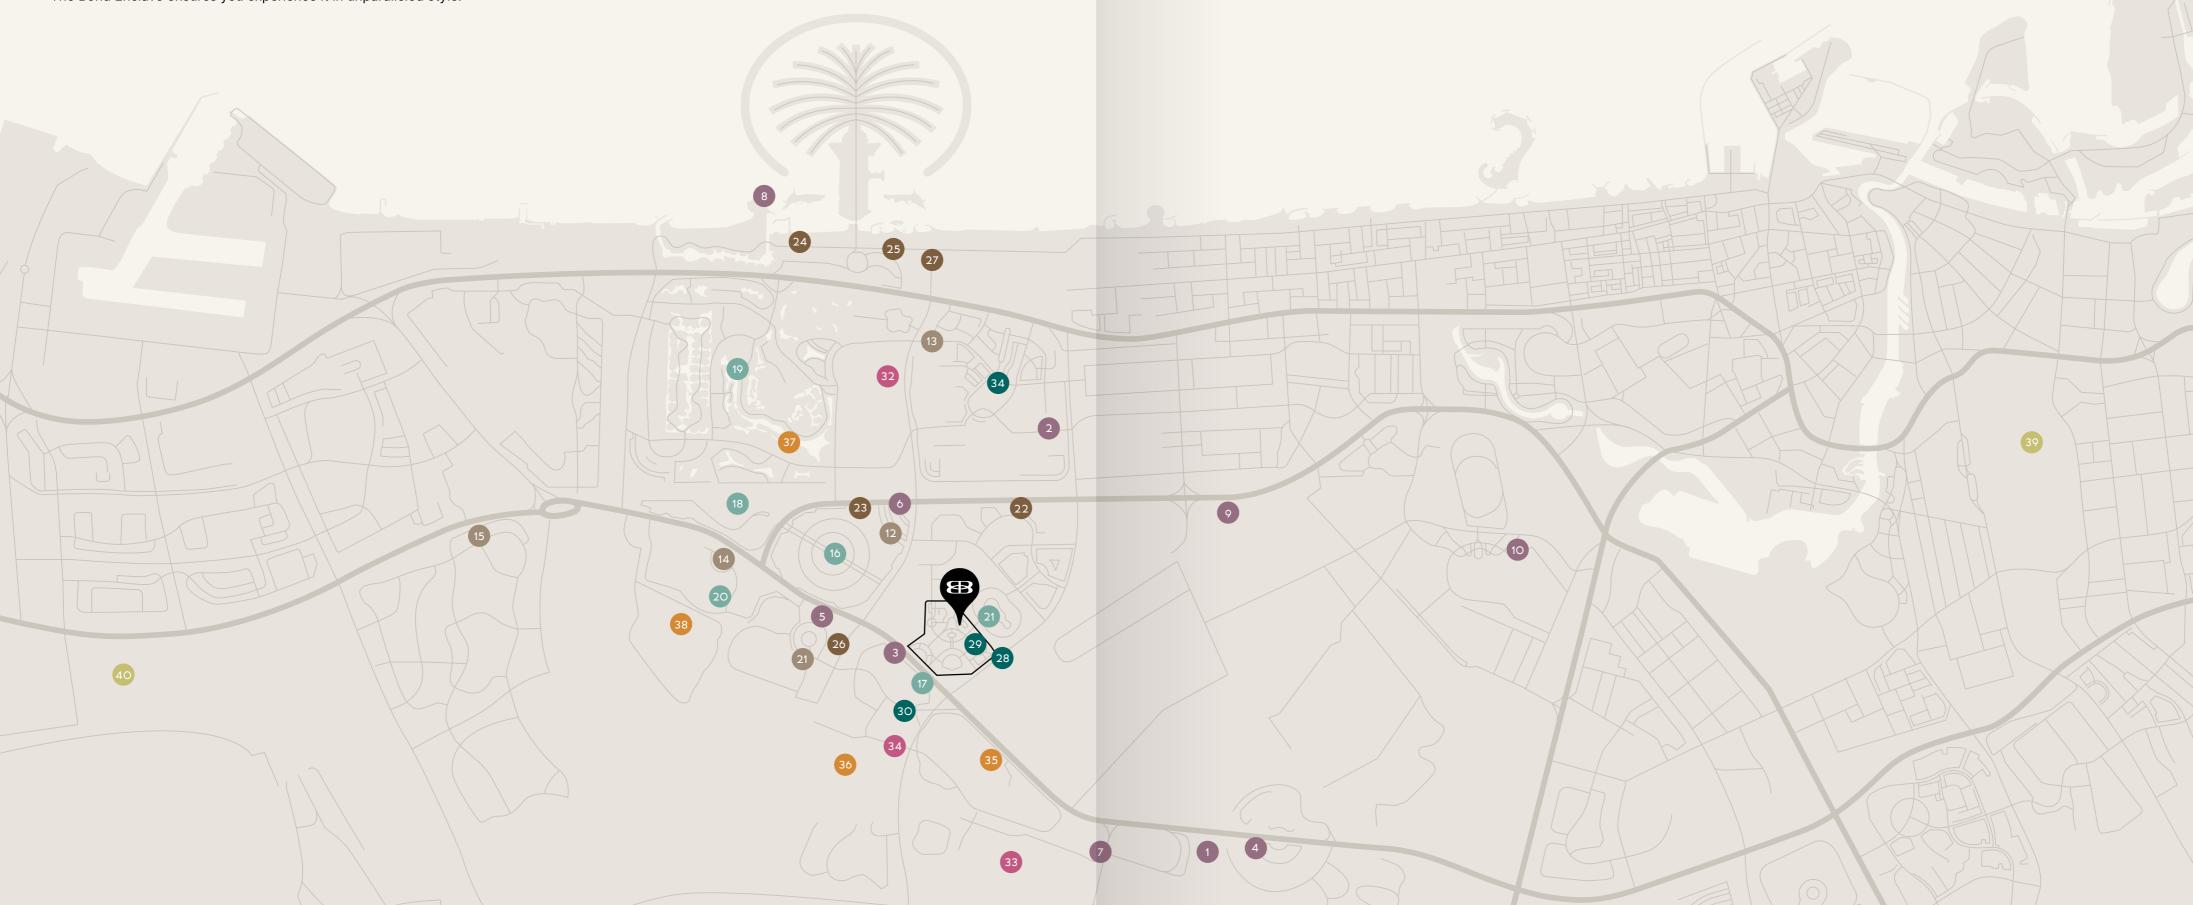

#### LEISURE

- 1. Global Village
- 2. Mall of the Emirates
- 3. Dubai Autodrome
- 4. IMG Worlds of Adventure
- 5. Dubai International Cricket Stadium
- 6. Circle Mall
- 7. Cityland Mall
- 8. Skydive Dubai
- 9. Dubai Hills Mall
- 10. Meydan Grand Stand

#### HEALTHCARE

HOSPITALITY

16. FIVE JVC

21. The S Hotel

13. Saudi German Hospital

14. Mediclinic Meaisem

15. NMC Royal Hospital

17. Park Inn by Radisson Dubai

18. Movenpick Hotel JVT

19. Address Montgomerie

20. Ghaya Grand Hotel

- 11. Emirates Hospital Day Surgery 22. GEMS World Academy
- 12. Karama Medical Centre 23. JSS International School
  - 24. American University in Dubai

EDUCATION

- 25. Hult International Business School
- 26. Renaissance International School
- 27. The International School of Choueifat

#### PARKS

- 28. Dubai Miracle Garden
- 29. Dubai Butterfly Garden
- 30. Eastlands Park Motorcity
- 31. Al Barsha Pond Parks

#### GOLF COURSES

- 35. Arabian Ranches Golf Club36. Trump International Golf Course
- 37. Taylor's Golf House
- 38. Jumeirah Golf Estate Clubhouse

#### AIRPORTS

- 39. Dubai International Airport
- 40. Al Maktoum International Airport

## SEAMLESS CONNECTIONS.

UNRIVALLED CONNECTIVITY TO ICONIC DESTINATIONS.

Arjan's coveted location places you at the heart of Dubai's vibrant tapestry.

Connected by Umm Suqeim Road to the east and Sheikh Mohammed bin

Zayed Road to the north, you enjoy easy access to the best of Dubai. Hessa

Street provides additional convenient connectivity. Dubai International

Airport is only 35 minutes away and Jumeirah Beach is 20 minutes away.