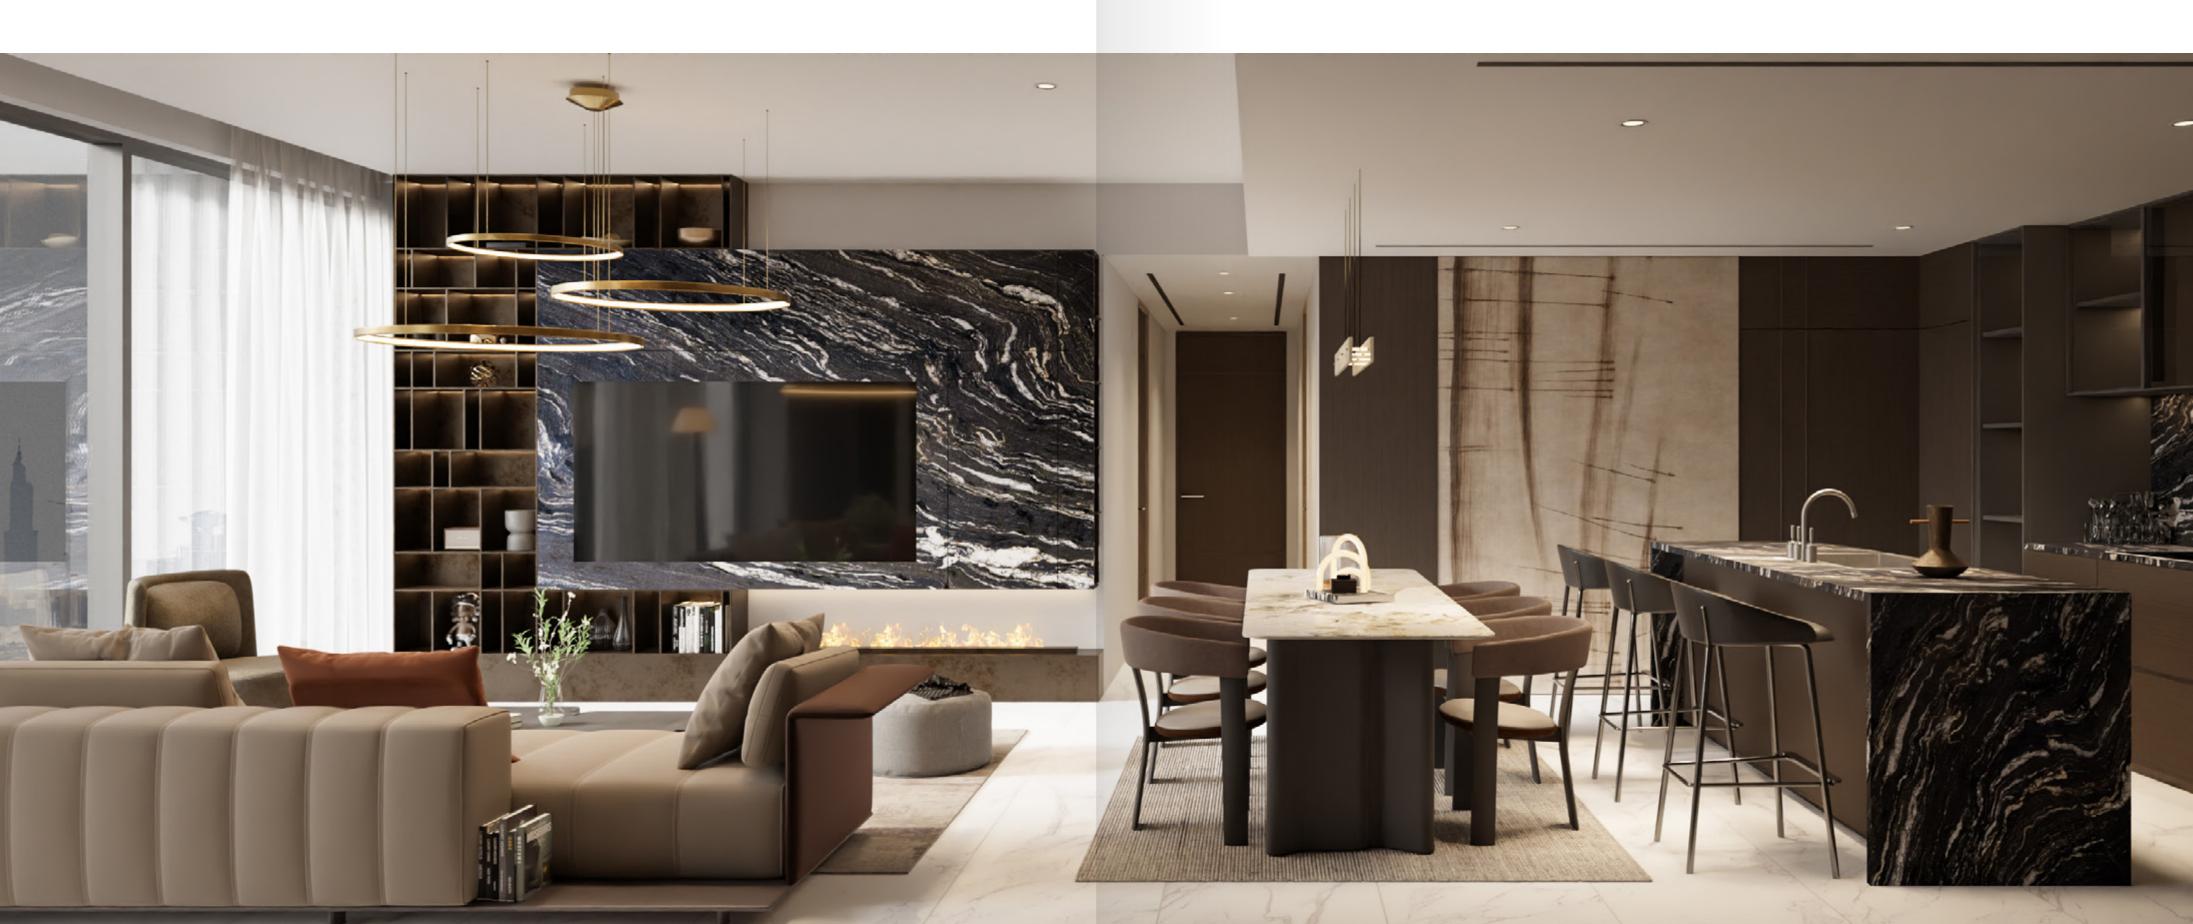

#### LIVING ROOMS

Unwind in a haven of refined elegance. Living areas boast expansive layouts, meticulously crafted with European-inspired design. Natural light flooded the space, highlighting the exquisite finishes and curated colour palette. Each detail fosters a sense of timeless sophistication, setting the stage for unforgettable gatherings.

#### KITCHENS

Embrace your inner chef in a culinary sanctuary. Open-concept kitchens seamlessly integrate premium Bosch white goods with sleek countertops and bespoke cabinetry. Indulge in the thrill of cooking within a space designed for functionality and timeless elegance.