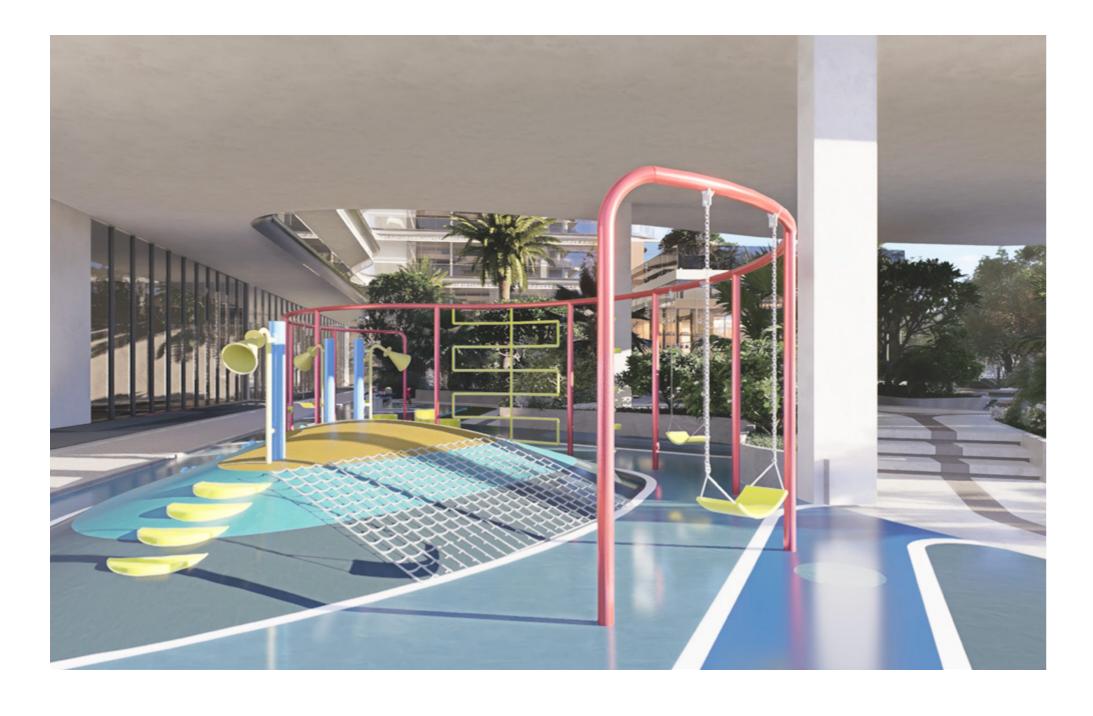

#### LITTLE SPIES PLAYGROUND

A world of wonder awaits. The thoughtfully designed indoor and outdoor play areas provide a vibrant space for children to explore and unwind, ensuring their safety and enjoyment.