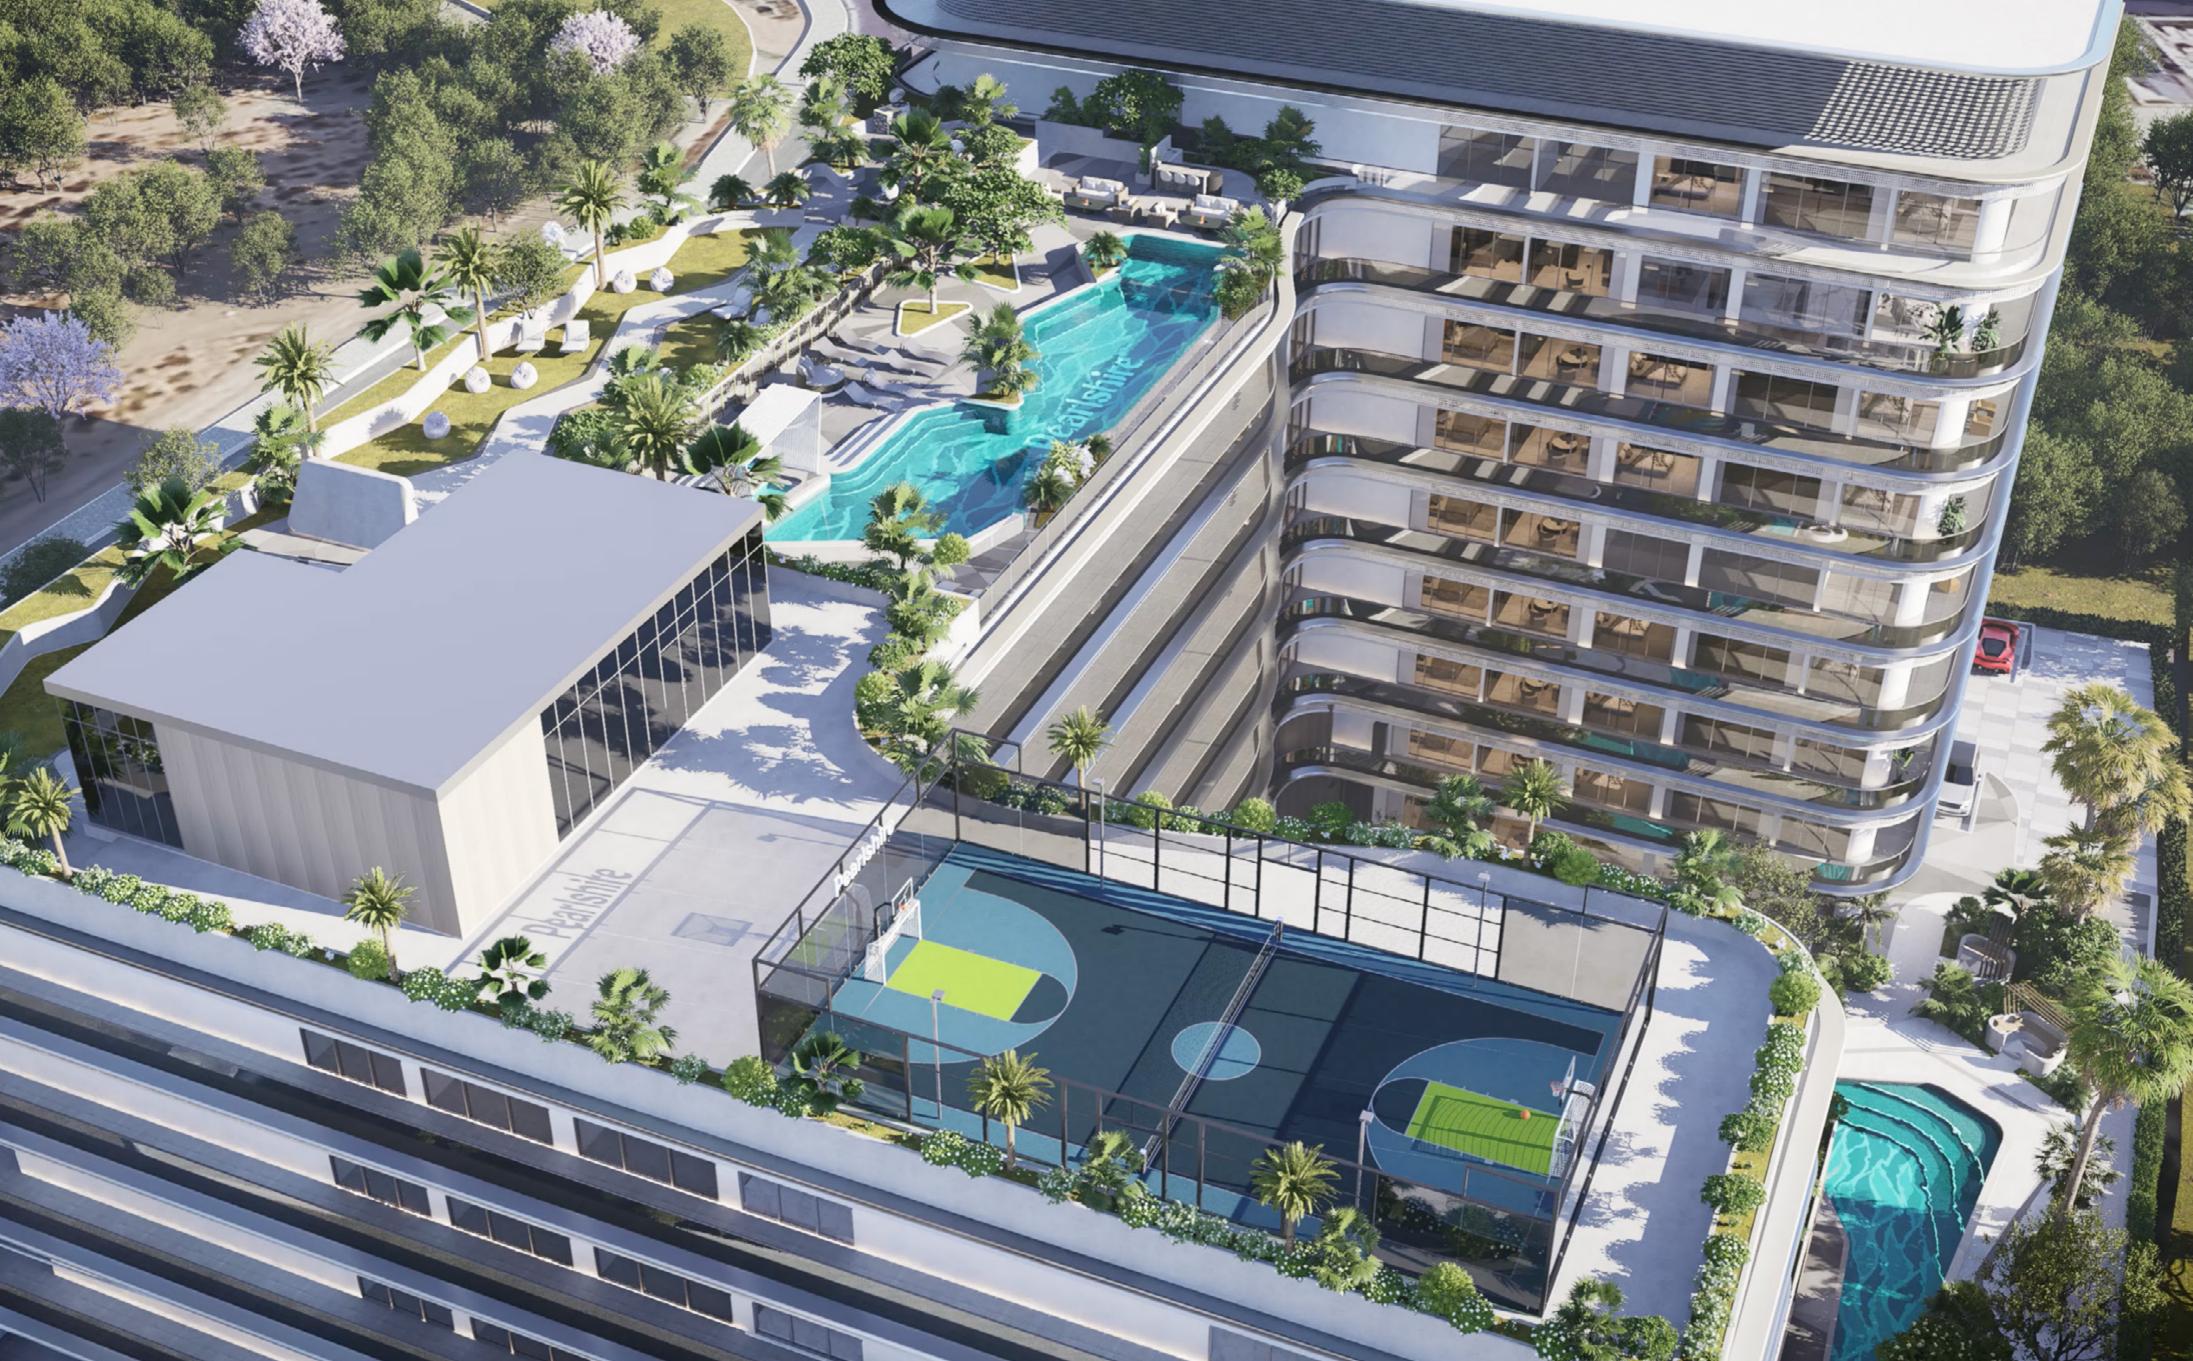

#### UNPARALLELED LUXURY WITHIN REACH

Our grand entrance with double height lobby sets the tone for a residence worthy of the most discerning residents. Extend your living space and connect with fellow residents at the clubhouse. Immerse yourself in a captivating film at the cinema, push your limits in the high-performance gymnasium, or unwind by the serene lazy river and infinity pool. Every detail is meticulously curated to elevate your life.

STEP INTO A WORLD OF METICULOUSLY
ENVISIONED AMENITIES DESIGNED TO
TRANSFORM YOUR EVERYDAY EXPERIENCE.

LOBBY LOUNGE

#### QUANTUM WORKOUT QUARTERS

Push your limits in the high-performance gymnasium. Cutting-edge equipment, separate male and female changing rooms, and a scenic jogging track await, empowering you to achieve peak fitness.

#### THUNDERBALL SKY COURT $\downarrow$

Engage in spirited competition amidst stunning surroundings. The exclusive paddle court fosters friendly rivalries and unforgettable matches.

OUTDOOR CINEMA