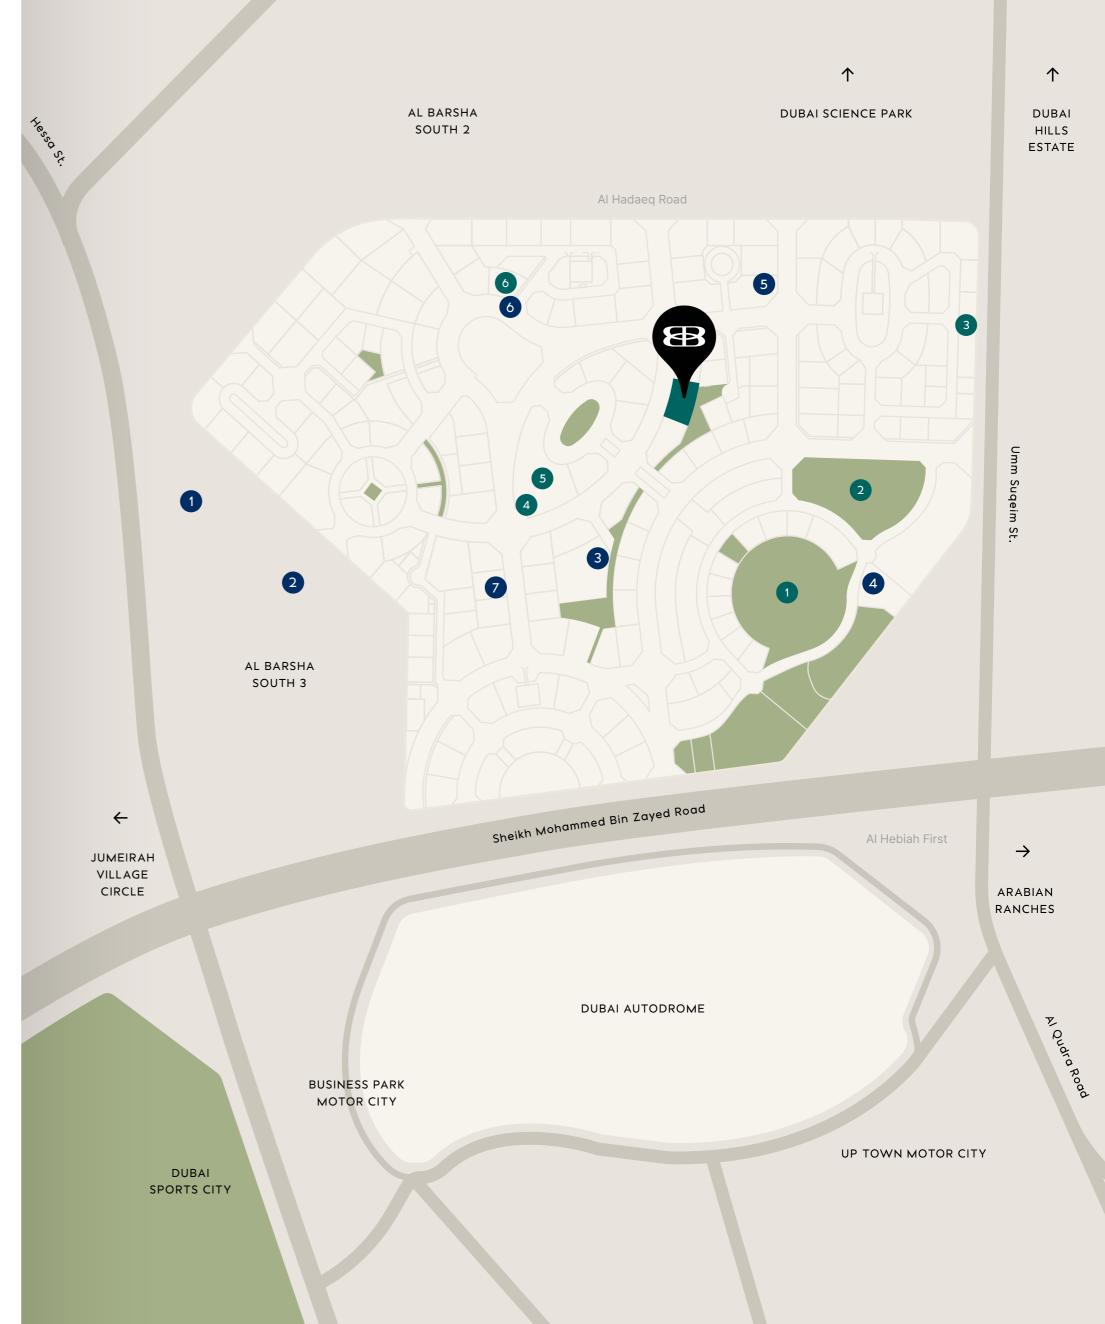

#### LEISURE

- 1. Global Village
- 2. Mall of the Emirates
- 3. Dubai Autodrome
- 4. IMG Worlds of Adventure
- 5. Dubai International Cricket Stadium
- 6. Circle Mall
- 7. Cityland Mall
- 8. Skydive Dubai
- 9. Dubai Hills Mall
- 10. Meydan Grand Stand

#### HEALTHCARE

HOSPITALITY

16. FIVE JVC

21. The S Hotel

13. Saudi German Hospital

14. Mediclinic Meaisem

15. NMC Royal Hospital

17. Park Inn by Radisson Dubai

18. Movenpick Hotel JVT

19. Address Montgomerie

20. Ghaya Grand Hotel

- 11. Emirates Hospital Day Surgery 22. GEMS World Academy
- 12. Karama Medical Centre 23. JSS International School
  - 24. American University in Dubai

EDUCATION

- 25. Hult International Business School
- 26. Renaissance International School
- 27. The International School of Choueifat

#### PARKS

- 28. Dubai Miracle Garden
- 29. Dubai Butterfly Garden
- 30. Eastlands Park Motorcity
- 31. Al Barsha Pond Parks

#### GOLF COURSES

- 35. Arabian Ranches Golf Club36. Trump International Golf Course
- 37. Taylor's Golf House
- 38. Jumeirah Golf Estate Clubhouse

#### AIRPORTS

- 39. Dubai International Airport
- 40. Al Maktoum International Airport

## SEAMLESS CONNECTIONS.

UNRIVALLED CONNECTIVITY TO ICONIC DESTINATIONS.

Arjan's coveted location places you at the heart of Dubai's vibrant tapestry.

Connected by Umm Suqeim Road to the east and Sheikh Mohammed bin

Zayed Road to the north, you enjoy easy access to the best of Dubai. Hessa

Street provides additional convenient connectivity. Dubai International

Airport is only 35 minutes away and Jumeirah Beach is 20 minutes away.

#### **COMMUNITY SCHOOLS**

1 Nord Anglia International School Dubai

ARMADA OF AWESOMENESS